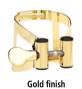

Thus, the M/O ligature allows an optimum vibration of the reed and a crisp articulation.

Pewter finish

|      | 1      | Clarinet                 |               |             |  |  |
|------|--------|--------------------------|---------------|-------------|--|--|
| NEW  |        | LIGATURE AND PLASTIC CAP |               |             |  |  |
|      | BLACK  | PEWTER<br>FINISH         | SILVER-PLATED | GOLD-PLATED |  |  |
| Bb   | LC51BP | LC51PP                   | LC51SP        | LC51GP      |  |  |
| Eb   | LC52BP | LC52PP                   | LC52SP        |             |  |  |
| Alto | LC53BP | LC53PP                   | LC53SP        |             |  |  |
| Bass | LC54BP | LC54PP                   | LC54SP        |             |  |  |