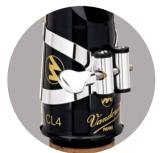

## Ligatures

The new M/O ligature combines the lightweight construction of the legendary Masters ligature with the highly efficient tightening of the OPTIMUM ligature.

- Lightweight
- Easy to set up
- Quick and symmetrical tightening with a unique double-track screw mechanism
- Two small contact points only on the reed with an inverted tightening

Thus, the M/O ligature allows an optimum vibration of the reed and a crisp articulation.

Pewter finish

|      | 1      | Clarinet                 |               |             |  |  |
|------|--------|--------------------------|---------------|-------------|--|--|
| NEW  |        | LIGATURE AND PLASTIC CAP |               |             |  |  |
|      | BLACK  | PEWTER<br>FINISH         | SILVER-PLATED | GOLD-PLATED |  |  |
| Bb   | LC51BP | LC51PP                   | LC51SP        | LC51GP      |  |  |
| Eb   | LC52BP | LC52PP                   | LC52SP        |             |  |  |
| Alto | LC53BP | LC53PP                   | LC53SP        |             |  |  |
| Bass | LC54BP | LC54PP                   | LC54SP        |             |  |  |